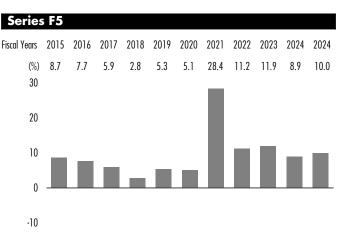

### **Results of Operations**

Fidelity Canadian Large Cap Fund (Fund), Series B, returned 9.4%, after fees and expenses, for the six-month period ended December 31, 2024. The net returns of the other series of the Fund are similar to those of Series B, except for differences attributable to expense structures. During the review period, Canadian equities, as represented by the S&P/TSX Composite Index, returned 14.7% (in Canadian dollar terms).