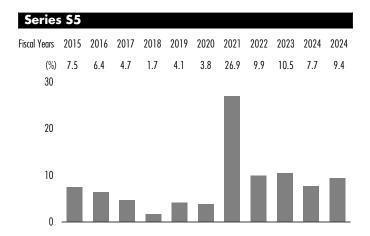

### **Results of Operations**

Fidelity Canadian Large Cap Fund (Fund), Series B, returned 9.4%, after fees and expenses, for the six-month period ended December 31, 2024. The net returns of the other series of the Fund are similar to those of Series B, except for differences attributable to expense structures. During the review period, Canadian equities, as represented by the S&P/TSX Composite Index, returned 14.7% (in Canadian dollar terms).