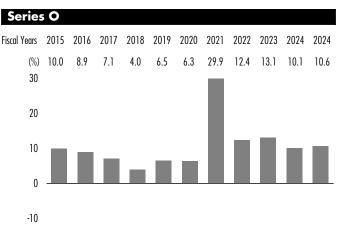

# **Financial Highlights**

The following tables show selected key financial information about the Fund and are intended to help you understand the Fund's financial performance for the period end of the years shown. This information is derived from the Fund's audited annual and/or unaudited semi-annual financial statements. Please see the front page for information about how you can obtain the Fund's annual or semi-annual financial statements.