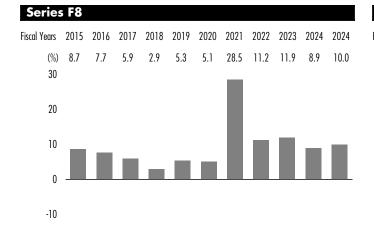

# **Financial Highlights**

The following tables show selected key financial information about the Fund and are intended to help you understand the Fund's financial performance for the period end of the years shown. This information is derived from the Fund's audited annual and/or unaudited semi-annual financial statements. Please see the front page for information about how you can obtain the Fund's annual or semi-annual financial statements.