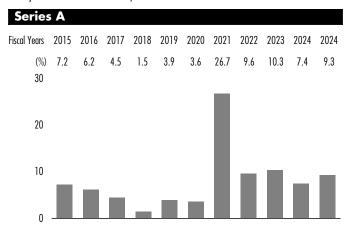

### **Results of Operations**

Fidelity Canadian Large Cap Fund (Fund), Series B, returned 9.4%, after fees and expenses, for the six-month period ended December 31, 2024. The net returns of the other series of the Fund are similar to those of Series B, except for differences attributable to expense structures. During the review period, Canadian equities, as represented by the S&P/TSX Composite Index, returned 14.7% (in Canadian dollar terms).