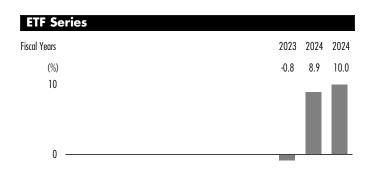

### **Results of Operations**

Fidelity Canadian Large Cap Fund (Fund), Series B, returned 9.4%, after fees and expenses, for the six-month period ended December 31, 2024. The net returns of the other series of the Fund are similar to those of Series B, except for differences attributable to expense structures. During the review period, Canadian equities, as represented by the S&P/TSX Composite Index, returned 14.7% (in Canadian dollar terms).