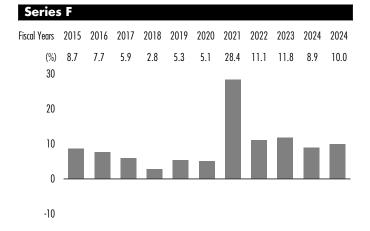

### **Results of Operations**

Fidelity Canadian Large Cap Fund (Fund), Series B, returned 9.4%, after fees and expenses, for the six-month period ended December 31, 2024. The net returns of the other series of the Fund are similar to those of Series B, except for differences attributable to expense structures. During the review period, Canadian equities, as represented by the S&P/TSX Composite Index, returned 14.7% (in Canadian dollar terms).