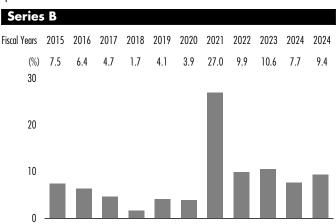

### **Results of Operations**

Fidelity Canadian Large Cap Fund (Fund), Series B, returned 9.4%, after fees and expenses, for the six-month period ended December 31, 2024. The net returns of the other series of the Fund are similar to those of Series B, except for differences attributable to expense structures. During the review period, Canadian equities, as represented by the S&P/TSX Composite Index, returned 14.7% (in Canadian dollar terms).