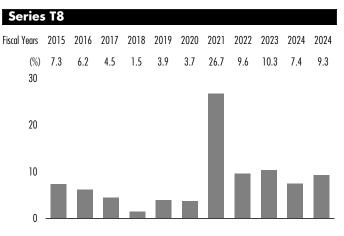

# **Financial Highlights**

The following tables show selected key financial information about the Fund and are intended to help you understand the Fund's financial performance for the period end of the years shown. This information is derived from the Fund's audited annual and/or unaudited semi-annual financial statements. Please see the front page for information about how you can obtain the Fund's annual or semi-annual financial statements.