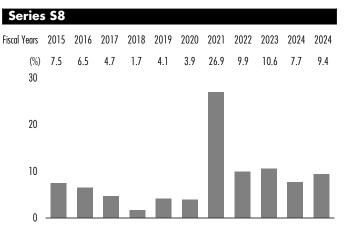

### **Results of Operations**

Fidelity Canadian Large Cap Fund (Fund), Series B, returned 9.4%, after fees and expenses, for the six-month period ended December 31, 2024. The net returns of the other series of the Fund are similar to those of Series B, except for differences attributable to expense structures. During the review period, Canadian equities, as represented by the S&P/TSX Composite Index, returned 14.7% (in Canadian dollar terms).