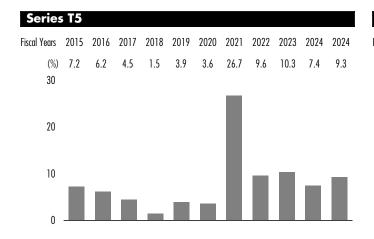

# **Financial Highlights**

The following tables show selected key financial information about the Fund and are intended to help you understand the Fund's financial performance for the period end of the years shown. This information is derived from the Fund's audited annual and/or unaudited semi-annual financial statements. Please see the front page for information about how you can obtain the Fund's annual or semi-annual financial statements.